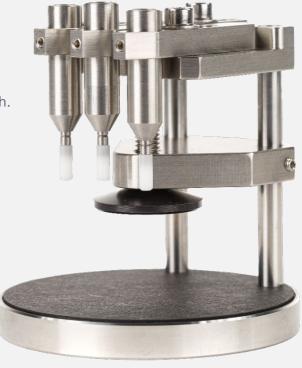

## Installation Crown support 5N

Datasheet, 07.06.2021, V1

Engineered and made in Switzerland

Device used to apply a lateral force of 5N on the crown or push buttons of a watch during a "bathtub test" (immersion under 10cm of water).

## Machine functions

- Setting the X and y position of the plungers
- Tappet calibration at 5N from factory.
- Clamping of the watch by knurled screw.
- Rubber mat to avoid scratches under the watch.
- Can be used in a Natator tank.

## Technical specifications

Supporting force: 5N (According to NIHS standard)

T:+41(0)32 967 86 86

F: +41(0)329678687

Dimensions : Ø70 x 64mm
Capacity : 1 watch head

Weight: 0.5 Kg