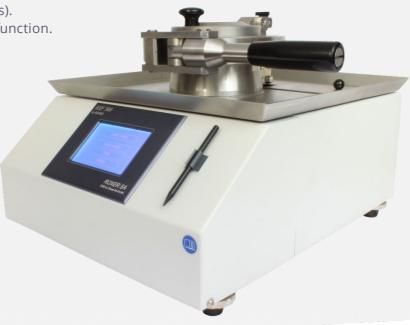

## RXF 500

## Water pressurisation machine

Datasheet, 14.06.2021, V1

🛨 Engineered and made in Switzerland

The RXF500 is a machine for pressurising a batch of watches under water for a configurable time.

## Machine functions

- Pressure up to 500 bar (5000 metres).
- Automatic tank draining and filling function.
- Tank and water collection tray made from stainless steel.
- Up to 18 programs can be stored.
- Electrical plug-in only.
- Touch-screen

## **Technical specifications**

Supply voltage : Power : Oressure scale : Capacity : Tank internal Ø : Tank internal height : Weight : Dimensions (I/d/h) : 110-230 V / 50-60 Hz 350 W 0 to 500 bar 1-2 watches 80 mm 65 mm 38 Kg 415 x 460 x 300 mm