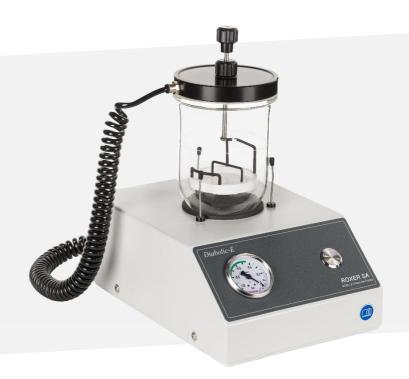

## Leak Locator

Datasheet, 29.03.2023, V1.1

Engineered and made in Switzerland

Device used to visually locate leaks in a watch, by immersion in water under vacuum from -0.45 to -0.8 bar.

Air bubbles appear in no-watertight areas.

## Machine functions

- Vacuum immersion of the watch
- Visual location thanks to air bubbles
- Integrated pressure gauge
- · Ideal for individual testing and After-Sales service

## Technical specifications

Supply voltage: 110-230 V / 50-60 Hz

Power: 50 W

Working pressure: -0,45 to -0,8 bar Detection level:  $>50 \mu g / min$ Ø Inside jar: 92 mm Capacity: 1 watch Weight: 4,9 kg

200 x 300 x 305 mm Dimensions (I/d/h):