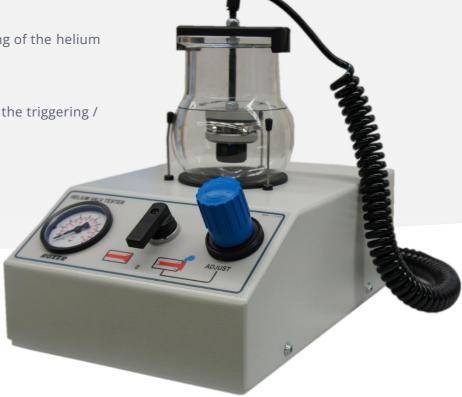

## Helium valve tester

## Helium valve testing machine

Datasheet, 17.05.2023, V1.1

Engineered and made in Switzerland

Device serving to test the opening of the helium valve by applying pressure inside the watch head.

## Machine functions

- Allows to test the release / opening of the helium valve
- Selector for the tests at :
  - A fixed pressure
  - Adjustable pressure to control the triggering / opening of the helium valve
- Visual control
- Integrated pressure gauge
- · Requires specific fitting

## **Technical specifications**

Test fixed pressure : Max. 8 bar Adjustable pressure for triggering control : Max. 10 bar

Ø Jar entry: 68 mm
Capacity: 1 watch
Weight: 4 kg

Dimensions (l/d/h):  $200 \times 280 \times 270 \text{ mm}$