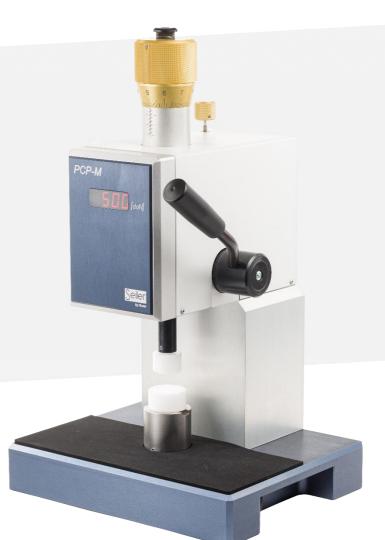

## PCP-M

## Pneumatic driving staking-tool

Datasheet, 31.05.2023, V1.1

Engineered and made in Switzerland

The machine PCP-M is an electric clamping staking-tool with electronic adjustment closing force driven watch-cases.

Electronic adjustment of pressure force ensures maximum clamping pressure to avoid damage to the watch back cover.

## Machine functions

- For driven pressure watch-cases
- For fitting crystals
- Support base for interchangeable stake
- Adjustable driving force
- Set driving force indicated in daN
- Option :
  - Mechanical stop in Z

## **Technical specifications**

Supply voltage : Power : Minimum inlet pressure : Driving force : Weight : Dimensions (l/d/h) : 24 VDC / 2,1 A 8 W 5 bar 400 daN at 6 bar 20,8 kg 300 x 240 x 410 mm

Roxer SA