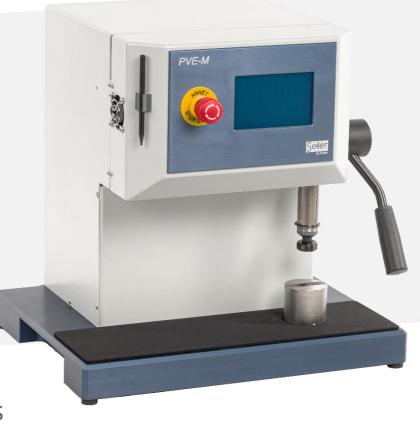

## PVE-M

## Manual electric screwing staking-tool

Datasheet, 30.05.2023, V1.1

Engineered and made in Switzerland

The machine PVE-M is an electric screwing press with electronic speed and torque control for opening and closing screw-down case backs. The manual feed with lever allows the user to ensure pressure on the back during handling. The electronic control allows to adjust the different parameters of the machine using a touch screen.

## Machine functions

- For opening and closing screw-down case backs
- · Manual alignment
- Unscrewing test function
- Electronic control
- Interchangeable base
- Touch-screen

For accessories: see accessories sheet