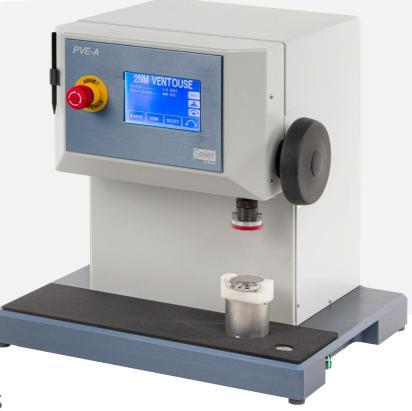

## PVE-A

## Automatic electric screwing staking-tool

Datasheet, 30.05.2023, V1.1

Engineered and made in Switzerland

The machine PVE-A is an electric screwing press with electronic speed and torque control for opening and closing screw-down case backs. Automatic feed with electronically controlled pressure force ensures constant pressure on the back during screwing. The electronic control allows to adjust the different parameters of the machine using a touch screen.

## Machine functions

- For opening and closing screw-down case backs
- Automatic alignment
- Unscrewing test function
- Electronic control
- Screwing with spanner or suction cup
- Ensures constant pressure on the case back during screwing
- · Interchangeable base
- Touch-screen

## Technical specifications

Supply voltage: 110-230 V / 50-60 Hz

Power: 800 W

Rotation frequency:

Number of turns for unscrewing:

Screwing torque:

Unscrewing torque:

Axial force:

0,5 to 5 turns

0,8 to 9 turns

0,8 to 10 Nm

0,8 to 12 Nm

5,0 to 400 N

Weight: 27 kg

Dimensions (I/d/h): 400 x 350 x 400 mm